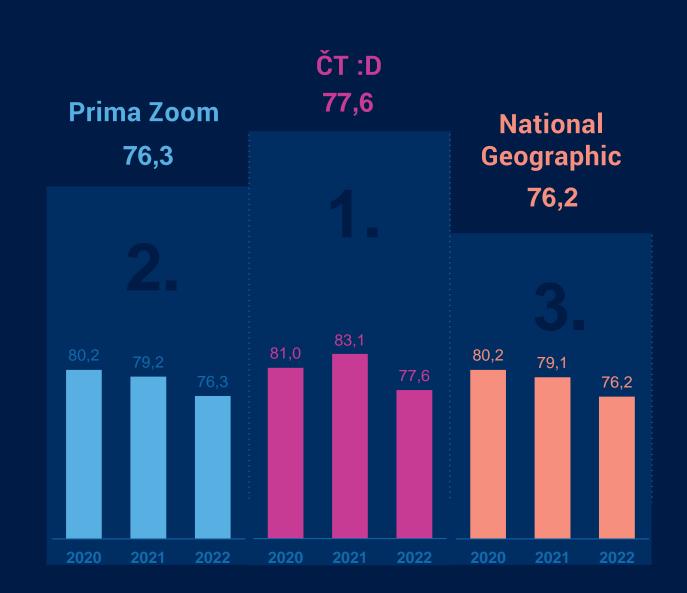

## **Top-Rated TV Channels**

Top three atmedia index positions are solidly occupied by ČT :D, National Geographic and Prima ZOOM. These TV channels are favoured among the viewers for, for example, their programme offer or the quality of TV shows. To name some more, HBO or ČT Sport do also belong to long-drawn well-rated TV channels.

Every single year, we do notice a decline in score difference between the best and worst-rated TV channel. Last year's resulting atmedia index of the best-rated ČT :D channel is 77,6 points while the other end of the spectrum reveals the score of 42,8. In contrast, the difference in 2021 was 50,9 points.