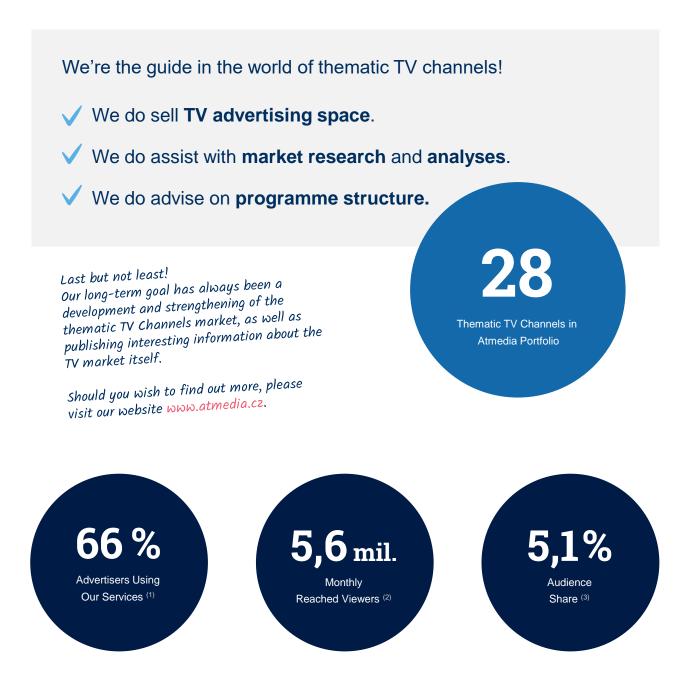

## Your Partner in the World of Thematic TV Channels

Atmedia is a media sales house of thematic TV channels, which has been active on the Czech market since 2008. Our company's focus primarily lies in selling TV advertising space, but we're also being a partner who does help the channels succeed on the Czech TV market

(1) ATO – Nielsen, Live + TSO–3, 2022, Advertiser, Atmedia (with Seznam.cz TV), Atmedia Analysis (2) ATO – Nielsen, Live + TSO–3, 2022, Reach 000, TG 4+, Atmedia + AMC Networks + Seznam.cz TV (3) ATO – Nielsen, Live + TSO–3, 2022, Share, TG 15–69, Atmedia + AMC Networks + Seznam.cz TV