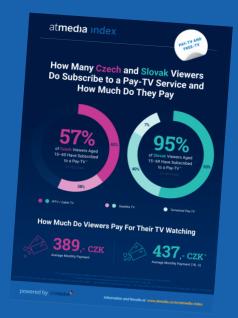

## Or else, would you rather know how many viewers in the Czech Republic and Slovakia do subscribe to PAY-TV / FREE TV?

### We Take the Czech and Slovak TV Viewers Word for Word!

- How many Czech and Slovak viewers do subscribe to a PAY-TV service?
- Why do viewers subscribe to a PAY-TV service?
- How much do they pay?
- How about viewers who do not pay for watching TV? We learnt about their willingness and motivations.

4 Data Collection Waves and a Detailed Bunch of Results? That's PAY-TV / FREE TV Atmedia Index!