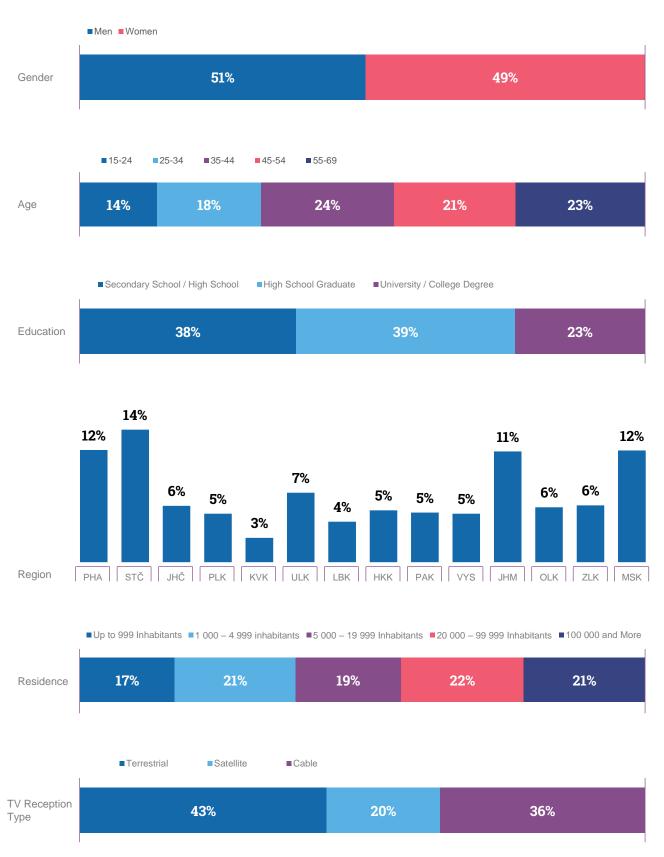

## **Sample Characteristics**

Survey sample does represent the current classification of the Czech population – whether it is on the basis of gender, age, education, or place of residence.

#### **6 Elected Aspects**

 Gender, Age, Education, Region, City Size Urban Population, and Primary Type of TV Reception DATA COLLECTION

#### 4 086 Respondents

- Survey Sample: Online TV Population
- TG: 15–69
- Aware of Their TV Reception Form