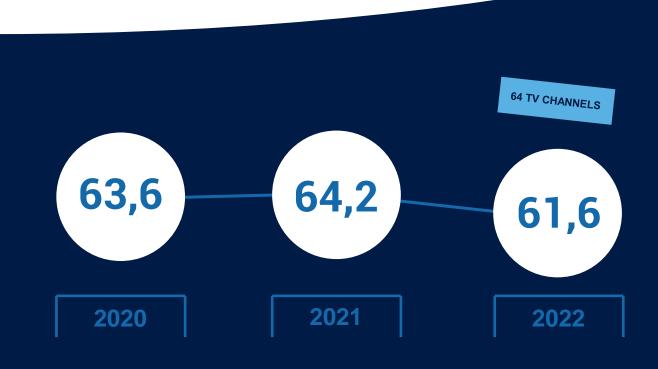

## **Overall Atmedia Index**

How do viewers rate the quality of TV channels on the Czech market?

The overall atmedia index does project the aggregated average number for all covered TV channels on the Czech market. Since we have been conducting the study since 2020, we can now observe the evolution of TV channels' quality evaluation over time.

While viewer satisfaction with TV channels in 2021 did mostly grow, 2022 did actually witness a minor decline. This may point to the increasing viewer demands for the individual TV channels' quality, which is assessed in accordance with several attributes – including, for example, the visual broadcast quality, the quality of TV shows, the variety and scope of the programme offer, or the TV channels' visual identity.

Since the beginning of our survey study in 2020, the top 10 best-rated TV channels' ranking has continuously stood quite stable with the exact same TV channels regularly taking its place every single year.