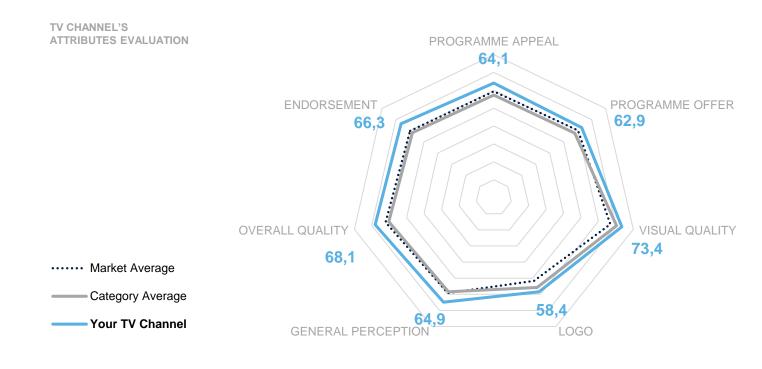

PREMIUM

All information about the selected TV channel on one page!

This is how your TV channel's **One Page Summary** may look like! One page will encapsulate the entire market's position as well as the position within the chosen thematic category. What's more, our comprehensive graph will show you the attributes in which the TV channel excels, and where there is a room for any improvement. To add into the bargain, the page will also reveal your channel's audience awareness.

## Example of TV Channel's Position Among Competing TV Channels

Your channel – just like the other three TV channels in your category – have ranked above the market average, with the remaining four TV channels lining up below the market average. The difference between the best and worst-rated TV channel is therefore quite significant.

SPECIFIC PROGRAMMES' APPEAL

We do assess the TV channel's quality based off of 7 attributes. For each and every one of them, we will draw you up an understandable graph with your TV channel's results. This way, gou may efficiently compare it to your competition and see how you stack up.