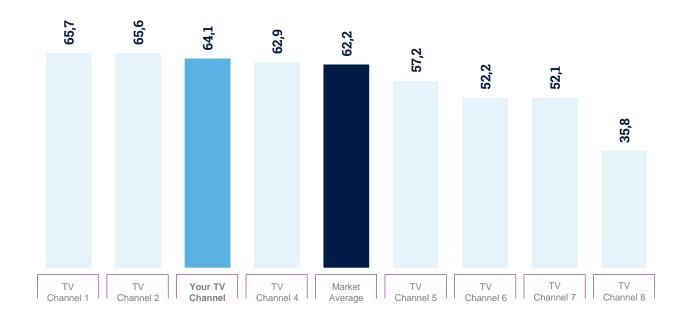

> ATMEDIA INDEX OF YOUR TV CHANNEL

#### WHOLE MARKET Ø ATMEDIA INDEX 61,6

POSITION 15 (Out of 64)

Ø ATMEDIA INDEX 61,2

CATEGORY

TV CHANNEL'S MARKET AWARENESS

Supported Brand Awareness

PREMIUM

## Example of TV Channel's Position Among Competing TV Channels

Your channel – just like the other three TV channels in your category – have ranked above the market average, with the remaining four TV channels lining up below the market average. The difference between the best and worst-rated TV channel is therefore quite significant.